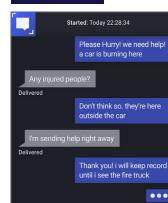

#### **Instant Chat**

When a caller can't communicate verbally, instant chat can be the difference between life and death. Unlike traditional text to 911 solutions that experience delays in delivery, Carbyne's instant chat capabilities are immediate and reliable.

Instant Chat