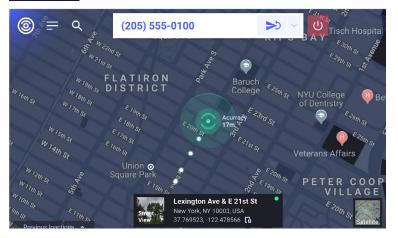

#### Location

Carbyne's Auto Detect capabilities enable your ECC to receive the location and phone number of your caller before you even pick up the call. With over tens of millions of people served, Carbyne is the global leader in ELS Gateway.